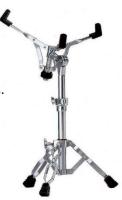

## STAND UP SNARE DRUMS STAND

This Stand up Snare Drum Stand is especialy create for the Snare drums Series. Adjustable height from 65 to 95 cm.

Ref BE-C3