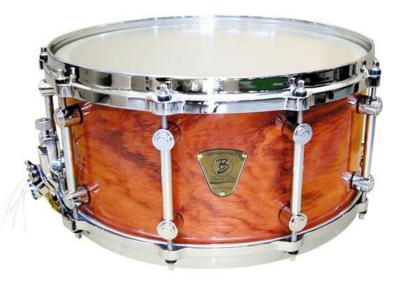

#### 1455 SYMPHONIC SNARE DRUM

The 1455 Symphonic Snare Drum is exclusively handmade for Bergerault. Multiposition snare. Bubinga finishing and EVANS "strata" head. Natural skin in option.

Ref:BE-1455

Dimensions:14"x5.5"

**ACCESSORIES** 

Follow the links to get more details about the accessories

Snare drums stand

Ref PE-810 Classic model

Ref BE-C3 Stand up model 65 to 95 cm.

Snare drums cover

Ref BE-1465H