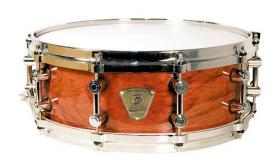

#### 1455 SYMPHONIC SNARE DRUM

The 1455 Symphonic Snare Drum is exclusively handmade for Bergerault. Multiposition snare. Bubinga finishing and EVANS "strata" head. Natural skin in option.

Ref:BE-1455

Dimensions:14"x5.5"

**ACCESSORIES** 

Follow the links to get more details about the accessories

Snare drums stand

Ref PE-810 Classic model

Ref BE-C3 Stand up model 65 to 95 cm.

Snare drums cover

Ref BE-1465H