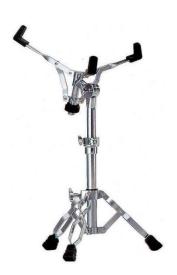

## STAND UP SNARE DRUMS STAND

This Stand up Snare Drum Stand is especialy create for the Snare drums Series. Adjustable height from 65 to 95 cm.

Ref BE-C3