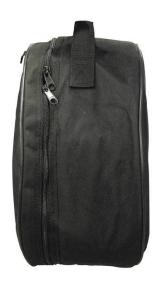

## **SNARE DRUM COVER**

The Snare Drum Cover is a perfect accessories to transport the Snare drum with the optimum protection. Foam filling.

Ref BE-1465H