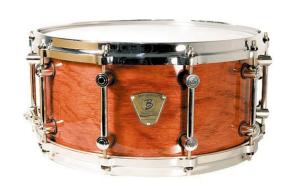

## 1465 CONCERT SNARE DRUM

The 1465 Concert Snare Drum is exclusively

handmade for Bergerault. Multiposition snare.

Bubinga finishing and EVANS "strata" head.

Natural skin in option.

Ref:BE-1455

Dimensions:14"x6.5"

**ACCESSORIES** 

Follow the links to get more details about the accessories

Snare drums stand

Ref PE-810 Classic model

Ref BE-C3 Stand up model 65 to 95 cm.

Snare drum cover

Ref BE-1465H