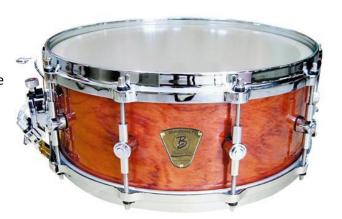

### **BE-PCSD3 PICCOLO SNARE DRUM**

The BE-PCSD3 Piccolo Snare Drum is exclusively handmade for Bergerault. . Bubinga finishing and

20 spires snare

Dimensions:14"x4"x10

**ACCESSORIES** 

Follow the links to get more details about the accessories

Snare drums stand

Ref PE-810 Classic model

Ref BE-C3 Stand up model 65 to 95 cm.

Snare drums cover

Ref BE-1465H