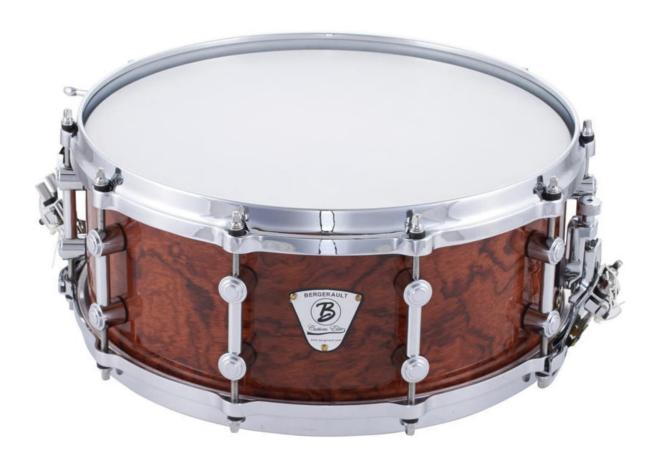

## 1465 CONCERT SNARE DRUM

The 1465 Concert Snare Drum is exclusively

handmade for Bergerault. Multiposition snare.

Bubinga finishing and EVANS "strata" head.

Natural skin in option.

Ref:BE-1455

Dimensions:14"x6.5"

**ACCESSORIES** 

Follow the links to get more details about the accessories

Snare drums stand

Ref PE-810 Classic model

Ref BE-C3 Stand up model 65 to 95 cm.

Snare drum cover

Ref BE-1465H