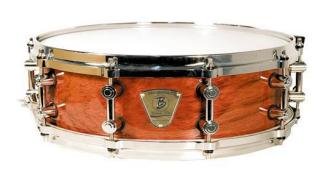

#### **BE-PCSD2 MEDIUM SNARE DRUM**

The BE-PCSD2 Medium Snare Drum is exclusively

handmade for Bergerault. . Bubinga finishing and

20 spires snare

Dimensions :14"x5.5"x20"

**ACCESSORIES** 

Snare drums stand

Ref PE-810 Classic model

Ref BE-C3 Stand up model 65 to 95 cm.

Snare drums cover

Ref BE-1465H